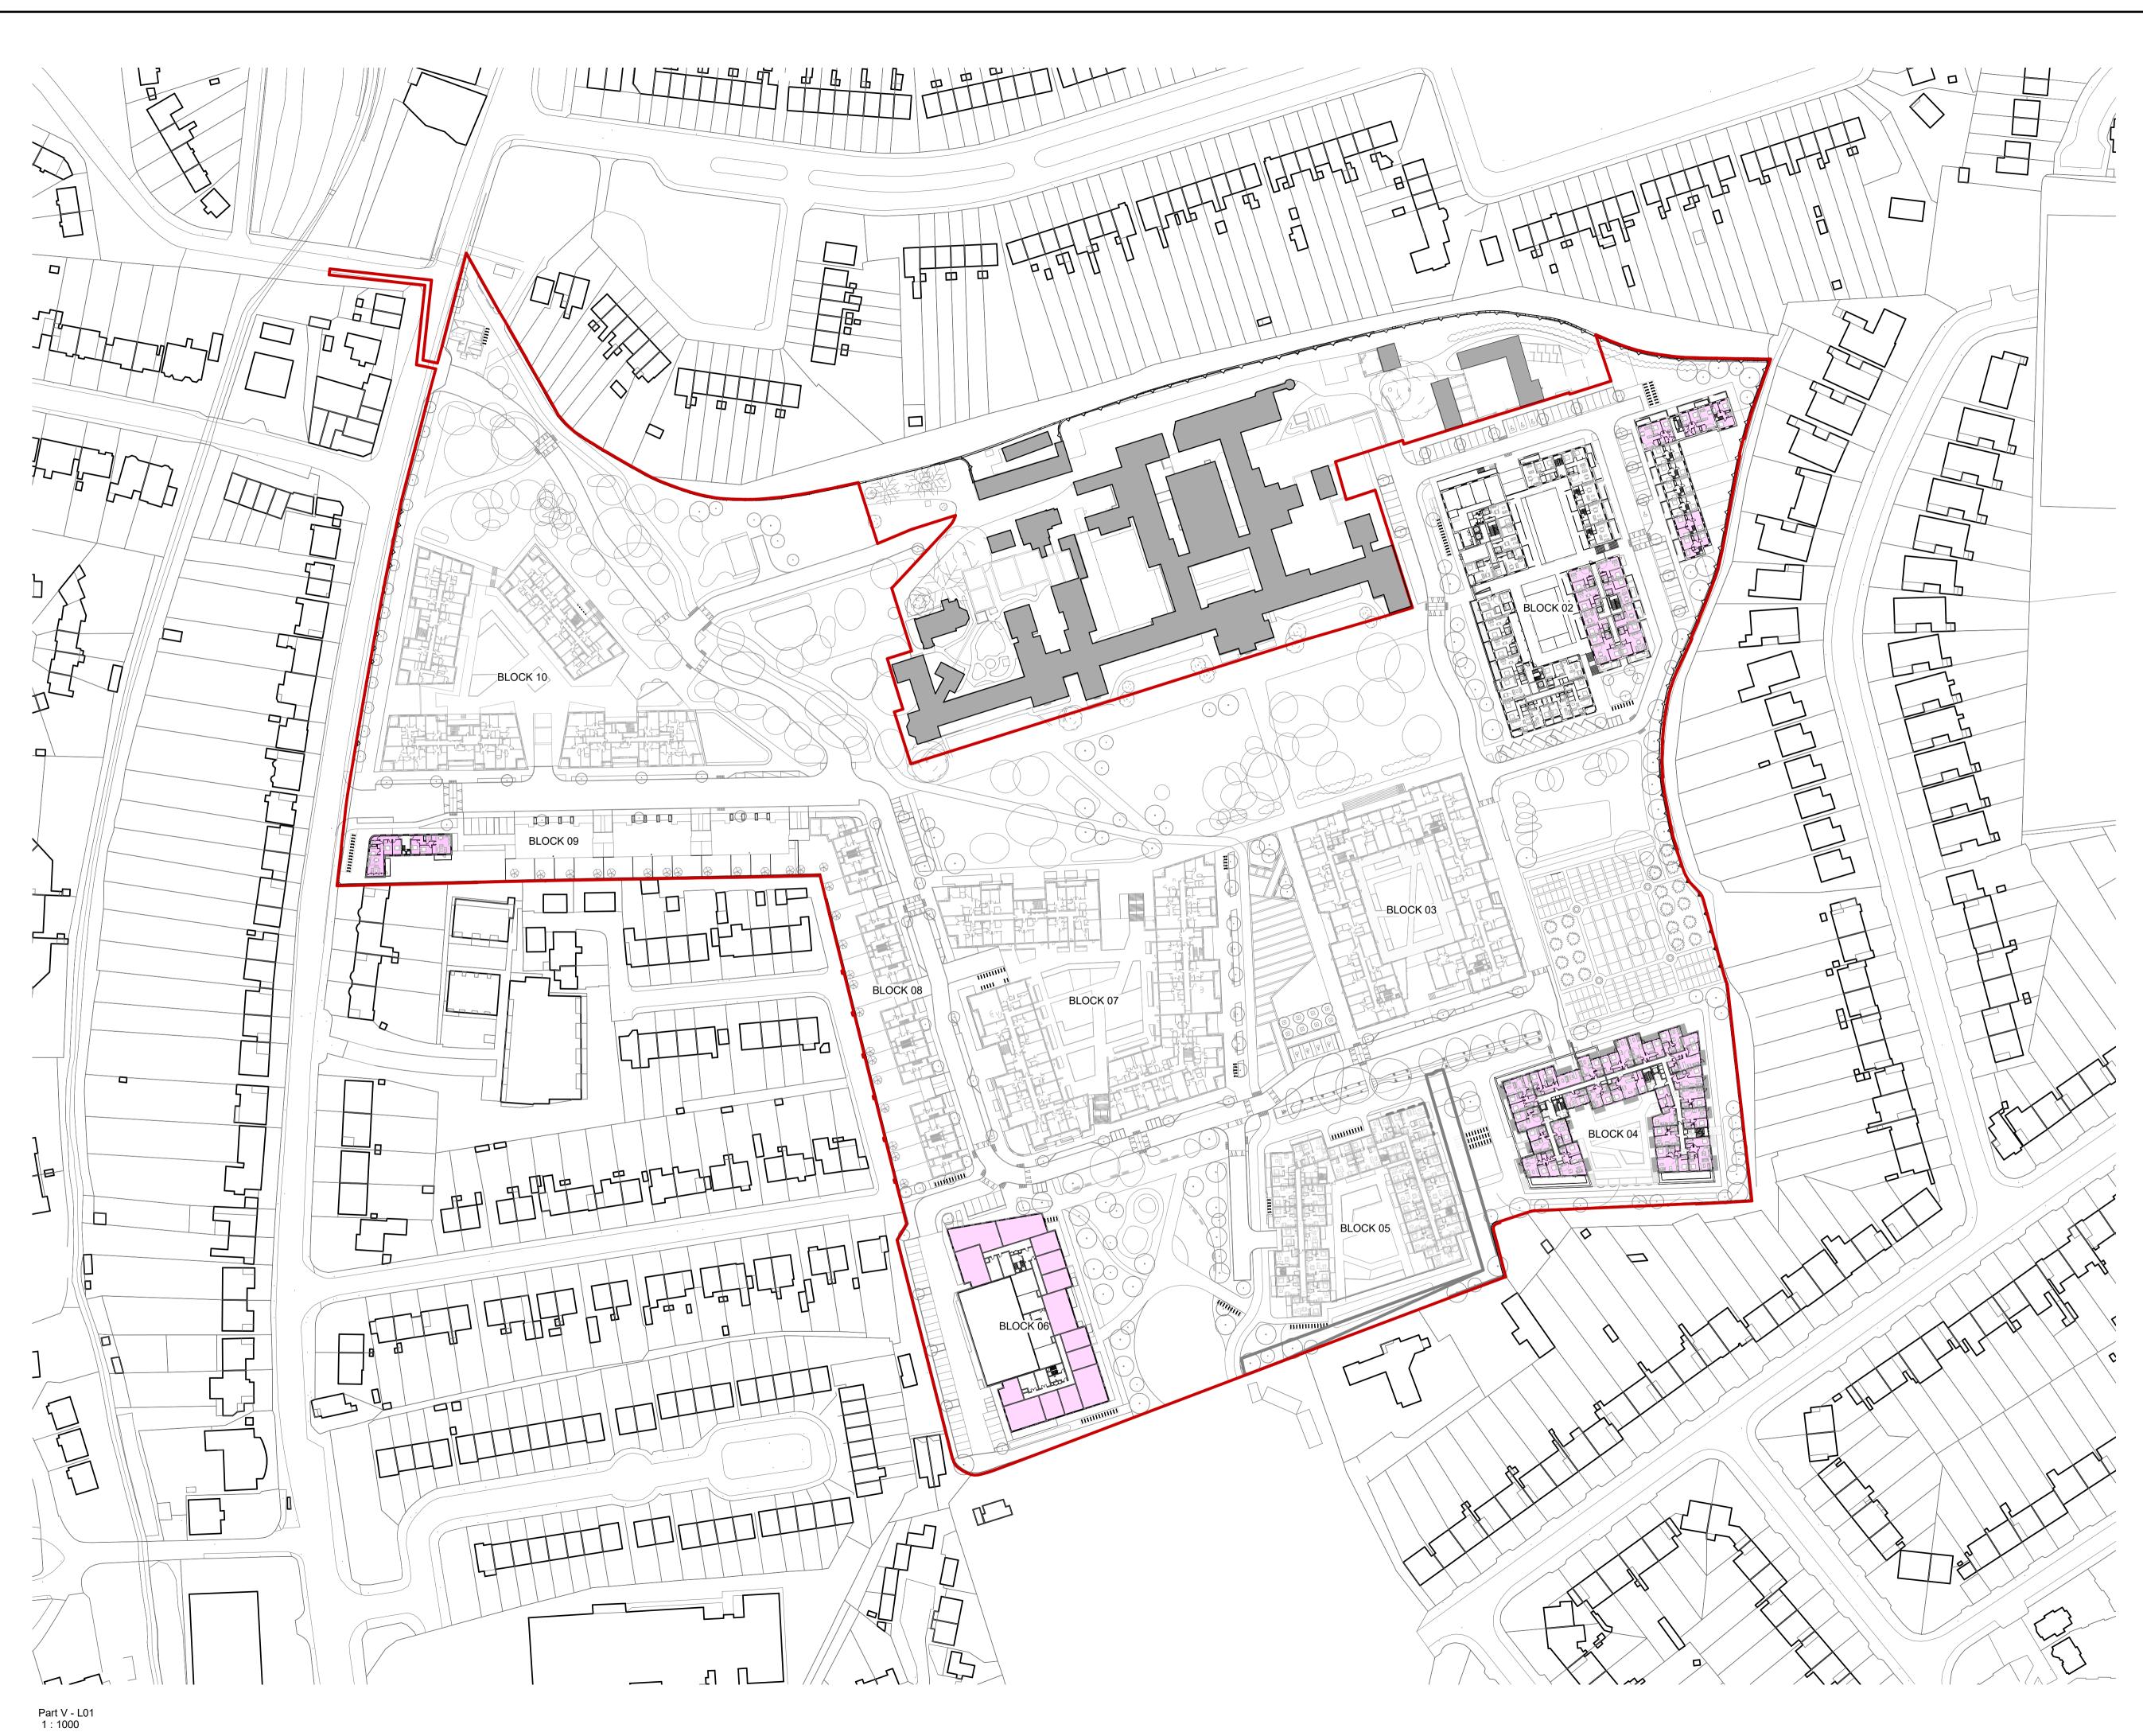

| <ul> <li>Do not scale from this drawing. Use figured dimensions in all cases.</li> <li>Verify dimensions on site and report any discrepancies to the Architect<br/>immediately.</li> </ul>      |                                                                                        |  |
|-------------------------------------------------------------------------------------------------------------------------------------------------------------------------------------------------|----------------------------------------------------------------------------------------|--|
| <ul> <li>This drawing to be read in conjunction with the Architect's Specification.</li> <li>© This drawing is copyright and may only be reproduced with the Architect's permission.</li> </ul> |                                                                                        |  |
| Drawing Notes:                                                                                                                                                                                  |                                                                                        |  |
|                                                                                                                                                                                                 |                                                                                        |  |
| r                                                                                                                                                                                               |                                                                                        |  |
|                                                                                                                                                                                                 | N                                                                                      |  |
|                                                                                                                                                                                                 |                                                                                        |  |
|                                                                                                                                                                                                 |                                                                                        |  |
|                                                                                                                                                                                                 |                                                                                        |  |
|                                                                                                                                                                                                 |                                                                                        |  |
|                                                                                                                                                                                                 |                                                                                        |  |
|                                                                                                                                                                                                 |                                                                                        |  |
|                                                                                                                                                                                                 |                                                                                        |  |
|                                                                                                                                                                                                 |                                                                                        |  |
|                                                                                                                                                                                                 |                                                                                        |  |
| PA                                                                                                                                                                                              | RT V UNITS                                                                             |  |
|                                                                                                                                                                                                 |                                                                                        |  |
|                                                                                                                                                                                                 |                                                                                        |  |
|                                                                                                                                                                                                 |                                                                                        |  |
|                                                                                                                                                                                                 |                                                                                        |  |
| Part V A                                                                                                                                                                                        | pts_L01                                                                                |  |
| Apt Type<br>Block 02                                                                                                                                                                            | No. Apartments                                                                         |  |
| 1B1P<br>1B2P                                                                                                                                                                                    | 1<br>5                                                                                 |  |
| 2B4P                                                                                                                                                                                            | 3                                                                                      |  |
| Block 04<br>1B1P<br>1B2P                                                                                                                                                                        | 2                                                                                      |  |
| 182P<br>2B3P<br>2B4P                                                                                                                                                                            | 9<br>2<br>7                                                                            |  |
| 3B5P                                                                                                                                                                                            | 2                                                                                      |  |
| Block 06<br>1B1P                                                                                                                                                                                | 1                                                                                      |  |
| 1B2P<br>2B4P                                                                                                                                                                                    | 7 1                                                                                    |  |
| 3B5P                                                                                                                                                                                            | 5                                                                                      |  |
| Block 09<br>2B4P                                                                                                                                                                                | 1                                                                                      |  |
| 3B5P<br>Part V Apts: 47                                                                                                                                                                         | 47                                                                                     |  |
|                                                                                                                                                                                                 |                                                                                        |  |
| -                                                                                                                                                                                               | S_Summary                                                                              |  |
| <b>Apt Type</b><br>1B1P<br>1B2P                                                                                                                                                                 | 21<br>84                                                                               |  |
| 2B3P<br>2B4P                                                                                                                                                                                    | 9<br>50                                                                                |  |
| 3B5P                                                                                                                                                                                            | 25<br>189                                                                              |  |
| Dest Villes Ourseaux                                                                                                                                                                            |                                                                                        |  |
| Part V Hse<br>Block House Type                                                                                                                                                                  | _Summary<br>Total No.                                                                  |  |
| Block 02 3B5P (H)                                                                                                                                                                               | 7                                                                                      |  |
| P03.08 23/03/22 PC SHD Planning Application                                                                                                                                                     |                                                                                        |  |
| Rev.         Date         Drwn         Details of Issue / Revision           Issues & Revisions         Issues & Revisions         Issues & Revisions                                           |                                                                                        |  |
| reddy architecture<br>+urbanism                                                                                                                                                                 |                                                                                        |  |
| Dartry Mills,<br>Dartry Road<br>Dublin 6,<br>D06 Y0E3                                                                                                                                           | T: +353 (0)1 498 7000<br>W: www.reddyarchitecture.com<br>E: info@reddyarchitecture.com |  |
| Client Details:<br>Land Development Agency                                                                                                                                                      |                                                                                        |  |
|                                                                                                                                                                                                 |                                                                                        |  |
| Project Details:<br>Dundrum Central Development<br>Dundrum Road<br>Dublin 14                                                                                                                    |                                                                                        |  |
|                                                                                                                                                                                                 | Drawing Title:<br>Site Wide, First Floor, Part V Plan                                  |  |
| Drawing Title:                                                                                                                                                                                  | rt V Plan                                                                              |  |
| Drawing Title:                                                                                                                                                                                  | rt V Plan                                                                              |  |
| Drawing Title:<br>Site Wide, First Floor, Pa<br>Job No. Sheet Size                                                                                                                              | s: Scale @A1:                                                                          |  |
| Drawing Title:<br>Site Wide, First Floor, Pa<br>Job No. Sheet Size<br>P19-233D A1_ La<br>Issue Date: Drawn By:                                                                                  | e: Scale @A1:<br>andscape As indicated<br>Reviewed By:                                 |  |
| Drawing Title:<br>Site Wide, First Floor, Pa<br>Job No. Sheet Size<br>P19-233D A1_ La<br>Issue Date: Drawn By:                                                                                  | e: Scale @A1:<br>andscape As indicated                                                 |  |
| Drawing Title:<br>Site Wide, First Floor, Pa<br>Job No. Sheet Size<br>P19-233D A1_La<br>Issue Date: Drawn By:<br>23/03/22 C. Mo<br>Status Purpose of Issue                                      | e: Scale @A1:<br>andscape As indicated<br>Reviewed By:<br>P. Carey<br>ning Application |  |